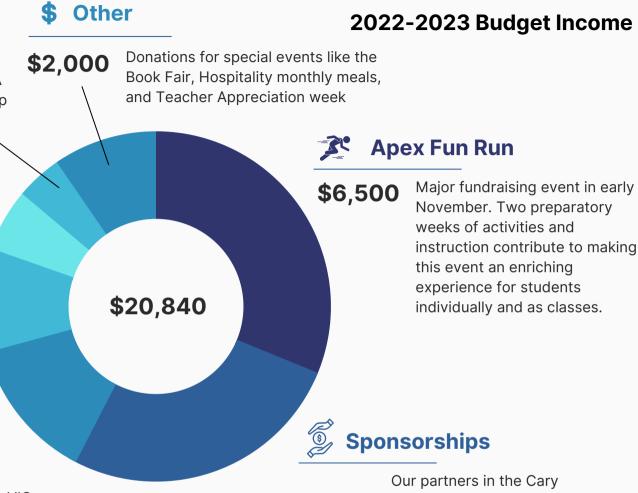

business community are vital to our success. We could never do it without You!

The estimates presented are a projected budget for the 2022-2023 school year. The values are estimated conservatively based on experience and records from previous years.

It is is expected that most of the categories will raise more funds than shown, but this graphic gives a general idea of the relative contribution of each to the total PTA budget.

## **Memberships**

\$890 Thank you for joining the PTA and keeping your membership

current every year.

## Spirit Nights

\$1,200 The only thing better than lce Cream or pizza is getting it with all your friends.

## Merchandise

\$2,000 The Cougar sweatshirt looks great on you!

## **Passive Fundraising**

\$2,750

Amazon SMILE, Harris Teeter VIC Cards, and No Fuss Donation, these are the easiest ways to give back to the CES PTA community.